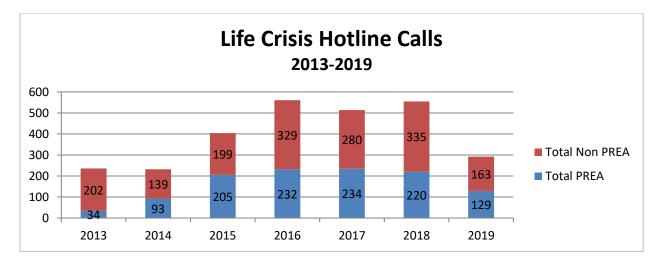

## **Inmate Reporting**

PREA standard §115.51 requires that inmates be given a method to report incidents to an entity outside of the agency operating the facility. To provide this service, the Department maintains a relationship with the Life Crisis Center. The Center screens recorded calls from inmates to determine if the calls are related to sexual misconduct or if the call pertains to an unrelated matter. Any calls not related to PREA are typically referred back to the originating facility for disposition. Any complaints of sexual misconduct are forwarded to the Department's Intelligence & Investigative Division (IID) for investigation. IID is an independent police agency as defined by Annotated Code of Maryland; and, is responsible for conducting administrative and criminal investigations in facilities under the control of the Department of Public Safety and Correctional Services. Investigators assigned to IID are sworn law enforcement officers certified by the Maryland Police Training Commission.

With the exception of 2015, the hotline consistently received more calls that are unrelated to a PREA complaint than calls that are related. Unrelated calls range from the occasional prank or unidentifiable call to possible tips on criminal activity occurring inside or outside of the correctional facility. Calls that are forwarded to IID are further evaluated to determine if the incident is a repeat notification or if there is any actionable information. In 2019 the hotline calls generated 43 of the 177 (24.3%) PREA complaints reported to IID. The following graphic indicates the number of calls screened by the Life Crisis Center since the inception of the hotline in 2013. Many of the calls coming from the Life Crisis Center have been reported by other means and do not require a separate investigation.