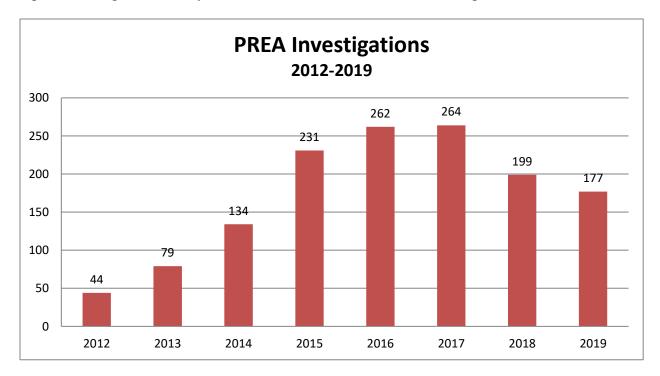

## **Data Reporting**

To meet the reporting requirement of PREA standard §115.88, the Department assigned IID to maintain detailed records regarding all reported incidents of sexual misconduct. Summary data for each facility for calendar years 2018 and 2019 are included in this report. During 2019, the Department continued to encourage reporting by inmates directly to staff and through the telephone hotline. Since 2012, the year PREA standards were published, the Department experienced a continuously increasing number of reported incidents. With increases in reporting of 79%, 70%, and 72% during the years 2013 through 2015 the modest 13% increase in 2016 offered hope that the huge increases in cases to be investigated was beginning to abate. In 2017 number of incidents reported incidents fell for the first time during 2018 and continued to fall in 2019. The overall number of PREA investigations fell by 87 cases from 264 to 177 indicating a 33% drop from 2017 to 2019. The following graphic indicates the total number of PREA cases reported during each of the years since the final PREA standards were published in 2012.